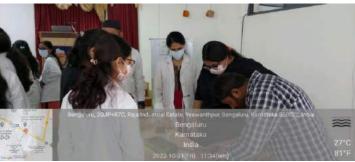

### **PHOTOGRAPHS**

# DETAILS OF THE PROGRAM:

Day 1 - Orientation about the program, Pre-test was conducted Informative lectures followed by Post-test

Day 2 - Hands on demonstration by Dr. Sudarshan followed by implant placement on mandibular models by students using dummy implants & physiodispenser.