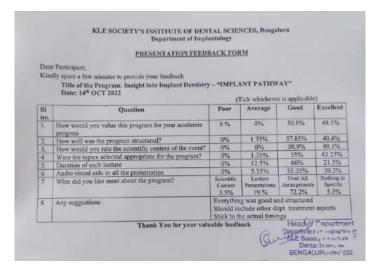

iences

**TITLE:** "Implant Pathway" - 2022

**EVENT:** Lecture & Hands on demonstration

**PROGRAM:** Institution Program

SPEAKERS: Dr. Supriya Manvi

Dr. Rajeswari C L Dr. Yamini Nandini Dr. Deepmala S Dr. Athira Krishnan Dr. Haripriyanka K Raj

Dr. Poonam Rao T R

**DEPARTMENT/COLLABORATIONS:** Department of Implantology

# DETAILS OF THE PROGRAM:

Day 1 - Orientation about the program, Pre-test was conducted Informative lectures followed by Post-test

Day 2 - Hands on demonstration by Dr. Sudarshan followed by implant placement on mandibular models by students using dummy implants & physiodispenser.

Feedbacks were collected

Certificate distribution followed by vote of thanks.

### TOTAL NUMBER OF DELEGATES: 70

#### **BROCHURE**



### **PHOTOGRAPHS**













### **REMARKS:**





|           | Department of Ir              | nplantology