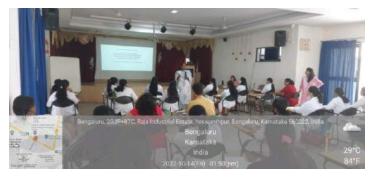

### **PHOTOGRAPHS**

# DETAILS OF THE PROGRAM:

Day 1 - Orientation about the program, Pre-test was conducted Informative lectures followed by Post-test

Day 2 - Hands on demonstration by Dr. Sudarshan followed by implant placement on mandibular models by students using dummy implants & physiodispenser.