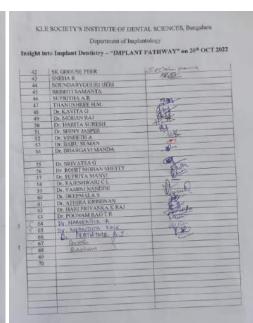

|









The students were eager and enthusiastic to learn about dental implants. The various aspects of dental implants were addressed and emphasized through informative lectures; multiple keywords were thought. Knowledge was imparted regarding dental implants which connected and helped them understand and place dental implants individually on the models using physiodispenser.

### **SIGNATURES:**

Dr. Supriya Manvi
Prof & Head
Dept of Implantology

Dr. Striatsa G
Principal, KLE

# COMMITTEE OVERSEEING DENTAL EDUCATION KLE SOCIETY'S INSTITUTE OF DENTAL SCIENCES (CoDE KLE), BANGALORE.

Dates: 4th November 2022, 2nd, 9th, 20th &21st December 2022

Venue: Auditorium, KLEDS, Bangalore

TITLE: "Interns career counseling"

### **EVENT:**

(Tick the appropriate)

CDE:✓

### Conference:

Workshop: