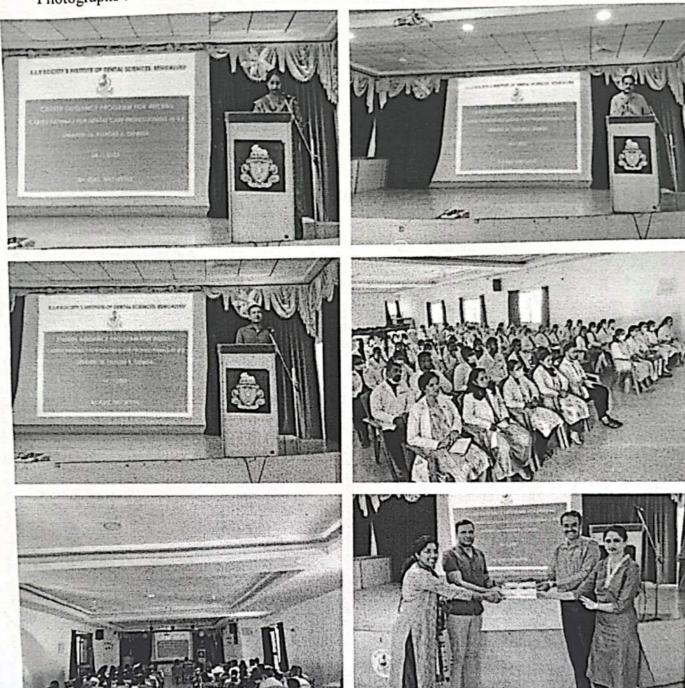

### **PHOTOGRAPHS**

# DETAILS OF THE PROGRAM:

Day 1 - Orientation about the program, Pre-test was conducted Informative lectures followed by Post-test

Day 2 - Hands on demonstration by Dr. Sudarshan followed by implant placement on mandibular models by students using dummy implants & physiodispenser.