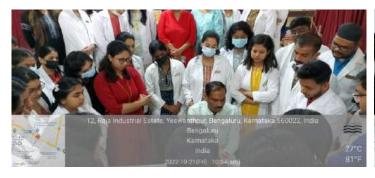

### **PHOTOGRAPHS**

# DETAILS OF THE PROGRAM:

Day 1 - Orientation about the program, Pre-test was conducted Informative lectures followed by Post-test

Day 2 - Hands on demonstration by Dr. Sudarshan followed by implant placement on mandibular models by students using dummy implants & physiodispenser.