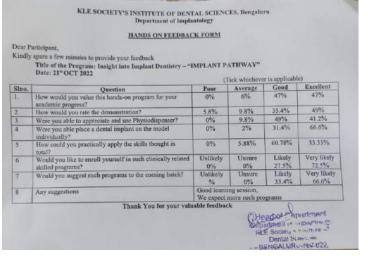

Feedbacks were collected

Certificate distribution followed by vote of thanks.

# DETAILS OF THE PROGRAM:

Day 1 - Orientation about the program, Pre-test was conducted Informative lectures followed by Post-test

Day 2 - Hands on demonstration by Dr. Sudarshan followed by implant placement on mandibular models by students using dummy implants & physiodispenser.