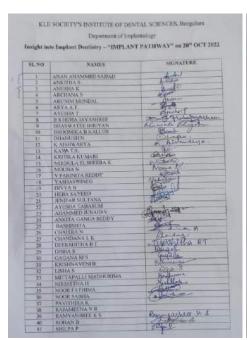

|









The students were eager and enthusiastic to learn about dental implants. The various aspects of dental implants were addressed and emphasized through informative lectures; multiple keywords were thought. Knowledge was imparted regarding dental implants which connected and helped them understand and place dental implants individually on the models using physiodispenser.

### **SIGNATURES:**

Dr. Supriya Manvi
Prof & Head
Dept of Implantology

Dr. Striatsa G
Principal, KLE

# COMMITTEE OVERSEEING DENTAL EDUCATION KLE SOCIETY'S INSTITUTE OF DENTAL SCIENCES (CoDE KLE), BANGALORE.

Dates: 4th November 2022, 2nd, 9th, 20th &21st December 2022

Venue: Auditorium, KLEDS, Bangalore

TITLE: "Interns career counseling"

### **EVENT:**

(Tick the appropriate)

CDE:✓

### Conference:

Workshop: