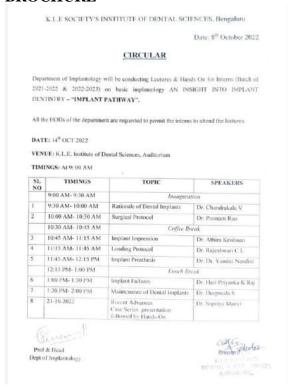

#### **BROCHURE**

## Dental Education Program - Report

**Date:** 14<sup>th</sup> & 21<sup>st</sup> OCT 2022

Venue: K.L.E.S Institute of Dental Sciences

**TITLE:** "Implant Pathway" - 2022

**EVENT:** Lecture & Hands on demonstration

**PROGRAM:** Institution Program

SPEAKERS: Dr. Supriya Manvi

Dr. Rajeswari C L Dr. Yamini Nandini Dr. Deepmala S Dr. Athira Krishnan Dr. Haripriyanka K Raj

Dr. Poonam Rao T R

**DEPARTMENT/COLLABORATIONS:** Department of Implantology

# DETAILS OF THE PROGRAM:

Day 1 - Orientation about the program, Pre-test was conducted Informative lectures followed by Post-test

Day 2 - Hands on demonstration by Dr. Sudarshan followed by implant placement on mandibular models by students using dummy implants & physiodispenser.