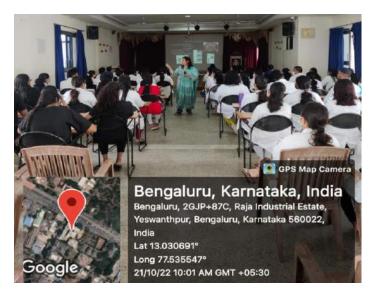

### **PHOTOGRAPHS**

# DETAILS OF THE PROGRAM:

Day 1 - Orientation about the program, Pre-test was conducted Informative lectures followed by Post-test

Day 2 - Hands on demonstration by Dr. Sudarshan followed by implant placement on mandibular models by students using dummy implants & physiodispenser.